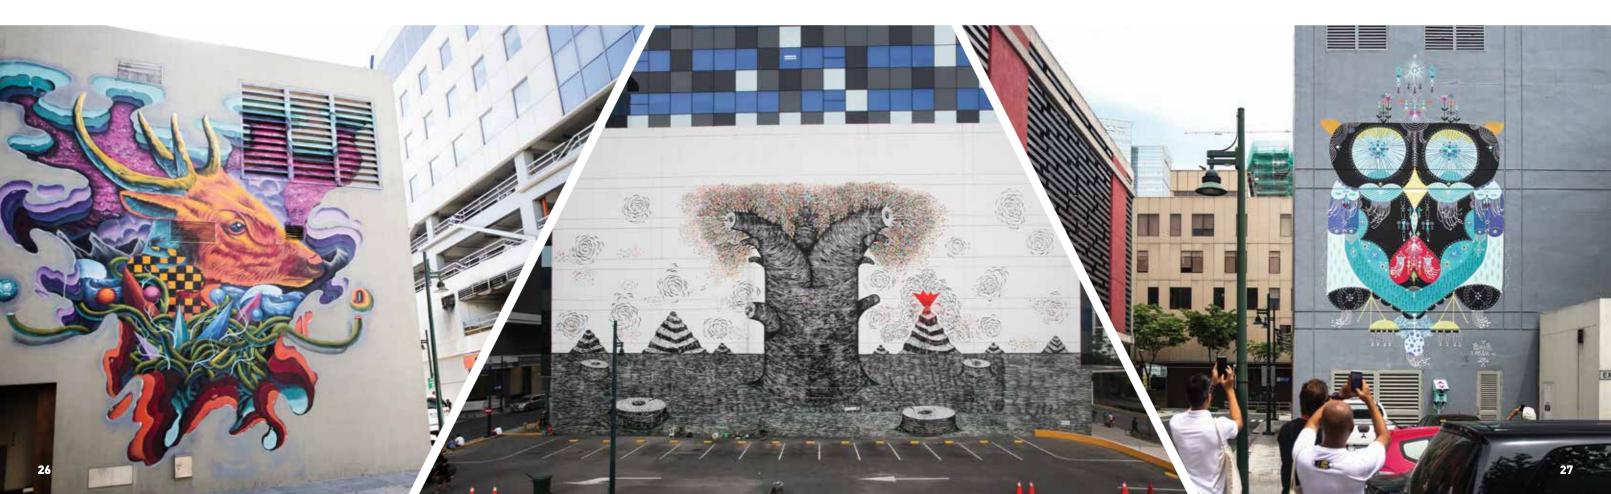

At the same time, BGC is becoming the toast of the art world for its edgy and evocative outdoor installations – spurred by the vision of a visiting curator, who gazed from his hotel window and imagined paintings on every surface.

With its urban topography laid out like Manhattan's, visitors are immersed in an intriguing outdoor gallery which at one turn may reveal the quirky pop art of Brooklyn-based artists Patrick McNeil and Patrick Miller; another sculpture by Philippine rising stars Reynato Paz Contreras or Ferdinand Cacnio. At the corner of the C2 retail arcade, two colourful murals catch the eye: a modern portrait of BGC's namesake, national hero Andres Bonifacio, by Japanese artist duo Doppel, and beside it a burst of bright doodles by Portuguese street artist Pedro Campiche, better known by his alias, AKA Corleone. On 7th Avenue, an inconspicuous wall seems to suddenly come alive with the spray-painted graffiti of California-based artist Nate Frizzell.

BGC, newly added to various lists of the world's best street art cities, also hosts the annual ArtBGC festival featuring international contemporary street artists and filmmakers. The upcoming BGC Art Centre, centrepiece of the BGC cultural district and a project of the non-profit Bonifacio Art Foundation, will further enrich the educational experience by inviting the public to explore their creative side and embrace Filipino artistry.

Shangri-La at the Fort clearly reflects the uniqueness of the energetic BGC community, wrapped up in the warmth and caring hospitality that is the brand's DNA.

BGC, newly added to various lists of the world's best street art cities, also hosts the annual ArtBGC festival. (Photo: Shutter Panda) BGC入選多個世界最佳街頭藝術城市名單,更每年舉辦《ArtBGC》 藝術節。(圖片: Shutter Panda)

另一方面,BGC的裝置藝術前衛大膽,發人深省,令它一躍成為 全球藝壇的新貴。這全賴當初一位到訪BGC的策展人從酒店窗戶往外 眺望,想象一幅幅藝術畫作包裹着眼前的景物,才造就成今日這個藝 術愛好者的天堂。

那兒的格局恍如曼克頓的城區,遊客大可沉醉於引人入勝的戶外 畫廊之中,欣賞紐約布魯克林區畫家Patrick McNeil和Patrick Miller怪誕的普普藝術,又或是欣賞菲國新晉藝術家Reynato Paz Contreras和Ferdinand Cacnio的雕塑作品。

C2購物廊轉角處有兩幅大型壁畫,令人不禁駐足觀賞:一幅是由日本藝術家二人組Doppel創作的現代肖像畫,畫中人是菲律賓的民族英雄Andres Bonifacio,環球城亦因他而得其名;旁邊一幅色彩繽紛的塗鴉,則出自葡萄牙街頭藝術家Pedro Campiche手筆,行內人可能對他的藝名AKA Corleone更為熟悉。至於第七大道上的一道牆,本來平平無奇,但經加州藝術家Nate Frizzell施以噴漆塗鴉後,便隨即變得生氣勃勃。

最近,BGC入選多個世界最佳街頭藝術城市名單,更每年舉辦 《ArtBGC》藝術節,雲集世界各地知名的當代街頭藝術家和電影 人。即將落成的BGC藝術中心由非牟利的波尼法西奧藝術基金會斥資 建造,以發掘大眾的藝術潛能和發揚菲島藝術為宗旨,令藝術推廣教 育體驗更為豐富,勢必成為BGC文化區的中心地標。

對於喜好尋根問底的人而言,同樣由波尼法西奧藝術基金會打造 的全國首家世界級科學館——心靈博物館(Mind Museum),將帶來 充滿啟發性的知性之旅。