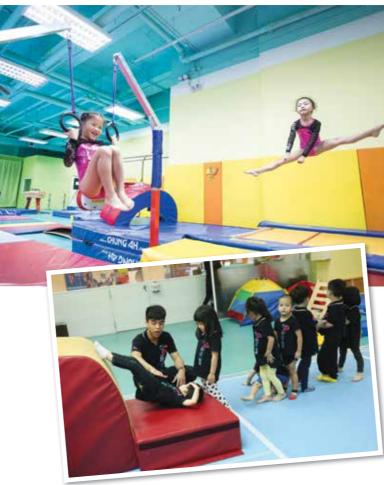

The 7,000 sq ft KIDNETIC is the largest private gymnastics hall in Hong Kong. KIDNETIC佔地7,000平方呎,為全港最大的私人體操訓練館

G 全球最大面內面積大地場

GreenLive provides the most advanced recreation of a golf course. 室內高爾夫球訓練場GreenLive提供先進的高爾夫球模擬裝置。

Gymnastics is a graceful sport which builds both physical and mental strength, and promotes the holistic development of growing bodies. At KIDNETIC, now arrived at MegaBox, boys and girls of all ages can enjoy a positive sports experience. The 7,000 sq ft venue is the largest private gymnastics hall in Hong Kong, and fitted with imported European equipment certified by the International Federation of Gymnastics (FIG), governing body for the sport worldwide.

Your young ones are safe in the care of enthusiastic and experienced coaches, many of them were former members of the Hong Kong national gymnastics team. All are high credentialed, with qualifications including the FIG national judge certificate.

The joyous sounds emanating from within the gym may not just come from children: at KIDNETIC, parents are welcome to join in the classes for a memorable shared experience.

Of course, ever since MegaBox opened, its internationalsized ice rink, Mega Ice, has been one of the star attractions. With its 30-metre-high glass window overlooking Hong Kong's spectacular harbour, the venue takes indoor skating to new heights. It's just one more way MegaBox management and tenants bring happiness into the lives of families, by providing safe and fun entertainment opportunities for all.