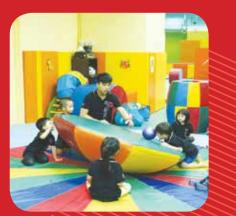

The 7,000 sq ft KIDNETIC is the largest private gymnastics hall in Hong Kong. KIDNETIC佔地7,000平方呎,為全港最大的私人體操訓練館

G 全球最大面內面積大地場

GreenLive provides the most advanced recreation of a golf course. 室內高爾夫球訓練場GreenLive提供先進的高爾夫球模擬裝置。

Gymnastics is a graceful sport which builds both physical and mental strength, and promotes the holistic development of growing bodies. At KIDNETIC, now arrived at MegaBox, boys and girls of all ages can enjoy a positive sports experience. The 7,000 sq ft venue is the largest private gymnastics hall in Hong Kong, and fitted with imported European equipment certified by the International Federation of Gymnastics (FIG), governing body for the sport worldwide.