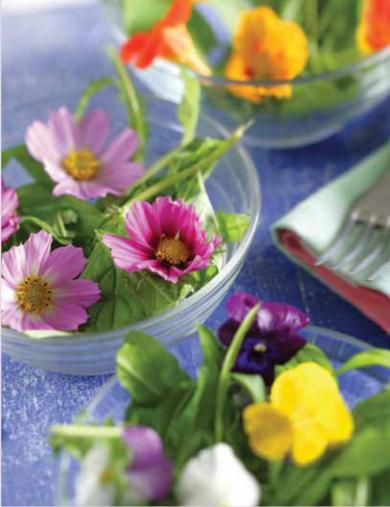

The months of spring and summer are an ideal time to infuse flowers into a menu, because this warmer seasonal fare should be light, and vital. Nasturtiums, with their peppery flavour and pops of colour in red, yellow and orange are a wonderful addition to a salad, or to spice up a cooling fruit cocktail.